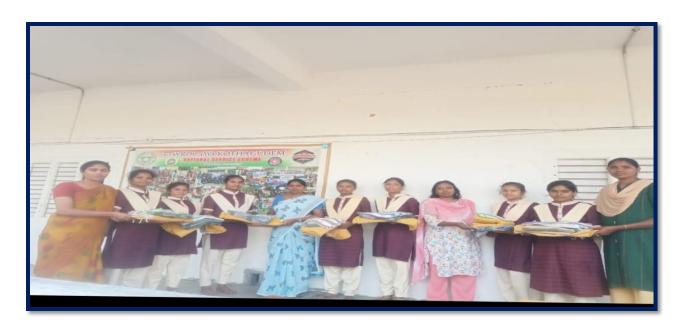

Distribution of One pair of plate, katora, glass Travel bags to students

**Distribution of Travel bags to students** 

**Distribution of Sports dress to students** 

**Distribution of Notebooks to students** 